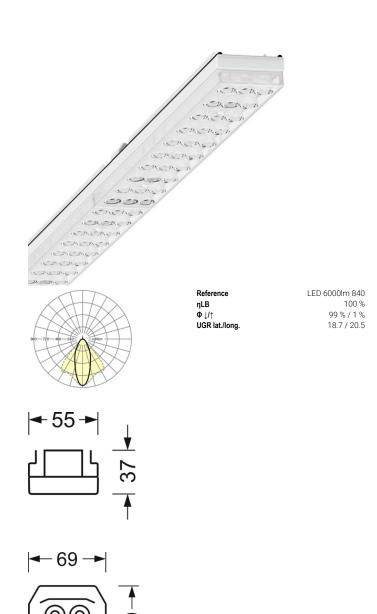

# LIGHTING TECHNOLOGY

| Placement                          | LED, Colour rendering/Light colour<br>CRI ≥ 80 / 4000K |
|------------------------------------|--------------------------------------------------------|
| Colour tolerance (MacAdam)         | 3SDCM                                                  |
| Photobiological safety (Luminaire) | RG1                                                    |
| Nominal luminous flux              | 6106lm                                                 |
| LED service life                   | 50000h L80/B10 (Tq 40°C)                               |
| Luminaire luminous efficiency      | 163lm/W                                                |
| Beam angle                         | 40° (C0) / 85 ° (C90)                                  |
| UGR lat./long.                     | 18.7 / 20.5                                            |

## **MECHANICS**

| Housing colour Dimensions (LxWxH/DxH) Weight (net) |                           | traffic white RAL 9016                             |  |
|----------------------------------------------------|---------------------------|----------------------------------------------------|--|
|                                                    |                           | 1531mm x 55mm x 37mm                               |  |
|                                                    |                           | 1.9kg                                              |  |
| Type of insta                                      | Illation                  | Mounting rail system installation, Light structure |  |
| Dimension                                          | ıs                        |                                                    |  |
| L<br>B<br>H                                        | 1531 mm<br>55 mm<br>37 mm | Length<br>Width<br>Height                          |  |